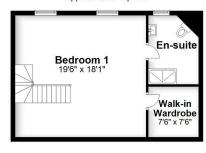

#### Second Floor Approx, 494.9 sq. feet

Total area: approx. 3211.5 sq. feet
Produced for Cassidy & Tate Estate Agents