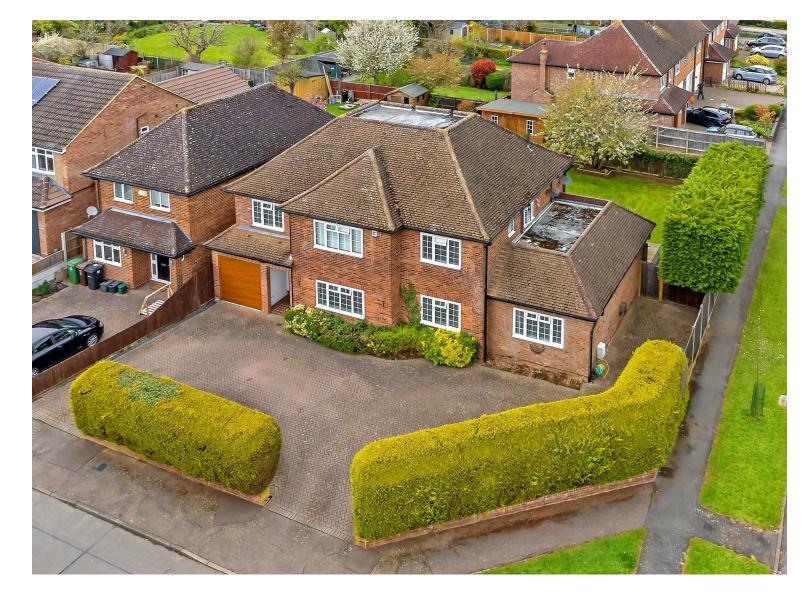

# All The Ingredients Needed For A Fabulous Lifestyle

Absolutely stunning fully detached property in a highly sought after Marshalswick location, close to outstanding schools and with beautifully presented accommodation arranged over three floors. Further features of this delightful family home include a goodsize established rear garden and carriage driveway providing ample off street parking. The internal living space is over 3,200 sq ft and provides fantastic versatile rooms, comprising four reception rooms, six bedrooms and three bathrooms. The Ridgeway is a sought after address as it is located within the catchment of excellent schooling and good local amenities, favoured Primary schools and a short walk to Sandringham School and the M & S food hall at the nearby Quadrant shopping centre.

## Specialists in Bespoke Properties

- Prime Location
- Six Double Bedrooms
- Three Bathrooms
- Walking To Sandringham
- Large Detached House
- Four Reception Rooms
- Garage & Driveway
   Council Tay Band G
- Council Tax Band G