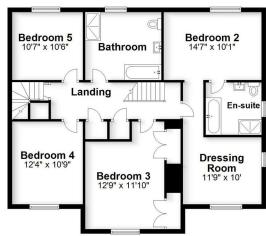

### First Floor Approx. 1120.3 sq. feet Bedroom 5 10'7" x 10'6" Bedroom 3 14'7" x 10'1" Bathroom **Ground Floor** Kitchen/Dining Bedroom 4 Bedroom 6 Bedroom 2 Living Room 27'9" x 12'10" Games Room 14'10" x 14'2" Second Floor Bedroom 1 19'6" x 18'1" Walk-in Total area: approx. 3211.5 sq. feet Produced for Cassidy & Tate Estate Agents For guidance purposes only. Not to scale. Plan produced using PlanUp.