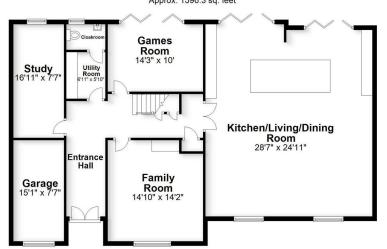

om 3 14'7" x 10'1" Bathroom **Ground Floor** Kitchen/Dining Bedroom 4 Bedroom 6 Bedroom 2 Living Room 27'9" x 12'10" Games Room 14'10" x 14'2" Second Floor Bedroom 1 19'6" x 18'1" Walk-in Total area: approx. 3211.5 sq. feet Produced for Cassidy & Tate Estate Agents For guidance purposes only. Not to scale. Plan produced using PlanUp.

Cassidy & Tate have taken all reasonable steps to ensure the accuracy of the details supplied in our marketing material however, details are provided as a guide only and we advise prospective purchasers to confirm details upon inspection of the property Cassidy & Tate will not be held liable for any costs which are incurred as a result of discrepancies.

www.cassidyandtate.co.uk

# Perfect Fusion of Location And Way of Living





#### Proposed Ground Floor



#### Why Cassidy & Tate

Cassidy & Tate are a fully independent estate agent who have developed unparalleled understanding on how people want to buy, sell and rent property within the residential property market in Hertfordshire and its surrounding areas. We are able to accommodate your individual requirements and deliver to you a more personalised service, tailored to your home buying, selling and letting needs.

We also have many years of experience in land and new homes and the pleasure of working alongside many reputable house builders and developers in Home Counties and Greater London. Whether you are looking to acquire or sell development opportunities and land, wish to purchase or sell a newly built or refurbished property, or require a site valuation and marketing advice we can h