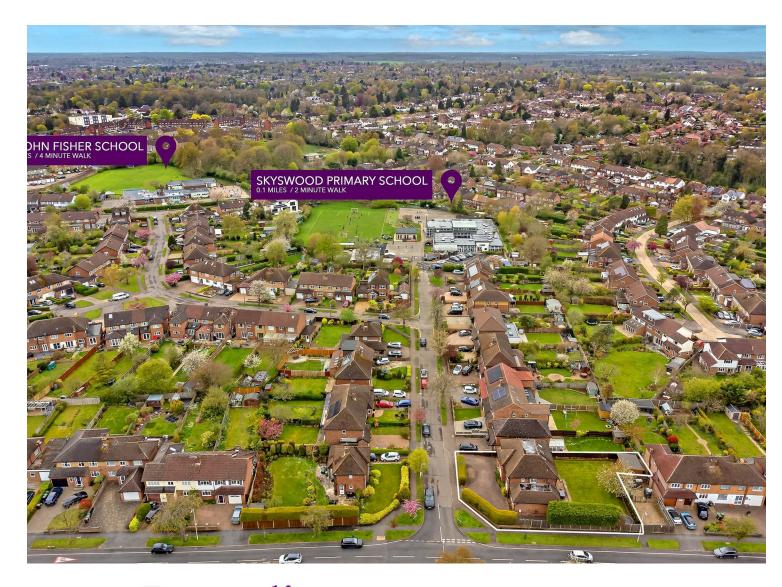

# All The Ingredients Needed For A Fabulous Lifestyle

Absolutely stunning fully detached property in a highly sought after Marshalswick location, close to outstanding schools and with beautifully presented accommodation arranged over three floors. Further features of this delightful family home include a goodsize established rear garden and carriage driveway providing ample off street parking. The internal living space is over 3,200 sq ft and provides fantastic versatile rooms, comprising four reception rooms, six bedrooms and three bathrooms. The Ridgeway is a sought after address as it is located within the catchment of excellent schooling and good local amenities, favoured Primary schools and a short walk to Sandringham School and the M & S food hall at the nearby Quadrant shopping centre.