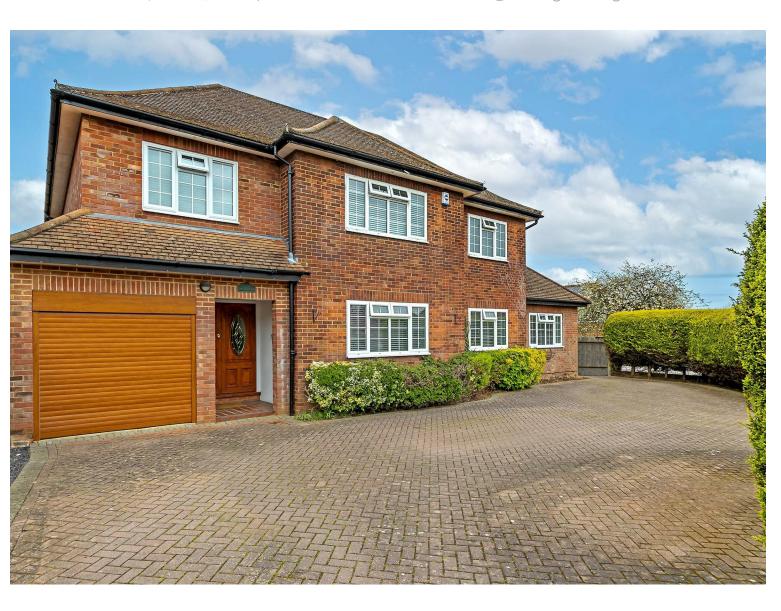

# All The Ingredients Needed For A Fabulous Lifestyle

Absolutely stunning fully detached property in a highly sought after Marshalswick location, close to outstanding schools and with beautifully presented accommodation arranged over three floors. Further features of this delightful family home include a goodsize established rear garden and carriage driveway providing ample off street parking. The internal living space is over 3,200 sq ft and provides fantastic versatile rooms, comprising four reception rooms, six bedrooms and three bathrooms. The Ridgeway is a sought after address as it is located within the catchment of excellent schooling and good local amenities, favoured Primary schools and a short walk to Sandringham School and the M & S food hall at the nearby Quadrant shopping centre.

## Specialists in Bespoke Properties

- Prime Location
- Six Double Bedrooms
- Three Bathrooms
- Walking To Sandringham
- Large Detached House
- Four Reception Rooms
- Garage & Driveway
   Council Tay Band G
- Council Tax Band G